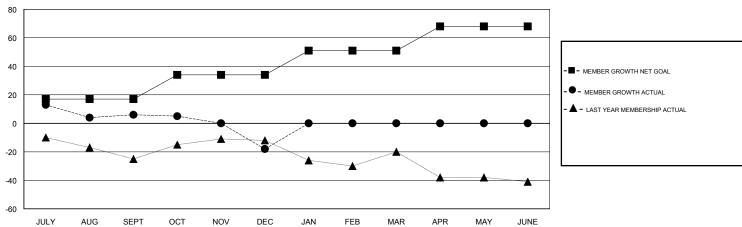

## **LOCATION WISCONSIN OPEN GMT CA** Clubs Members RESULTS FOR 2018-2019 RESULTS FOR 2018-2019 NEW CLUB GOAL NEW CLUBS DROPPED CLUBS MEMBER GROWTH NET MEMBER GROWTH DROPPED QUARTER QUARTER GOAL ACTUAL MEMBERS ACTUAL (including transfers) 0 0 0 17 55 41 JULY/AUG/SEPT JULY/AUG/SEPT 17 30 54 OCT/NOV/DEC OCT/NOV/DEC 0 0 0 0 0 17 JAN/FEB/MAR JAN/FEB/MAR 0 0 0 0 0 17 APR/MAY/JUNE APR/MAY/JUNE